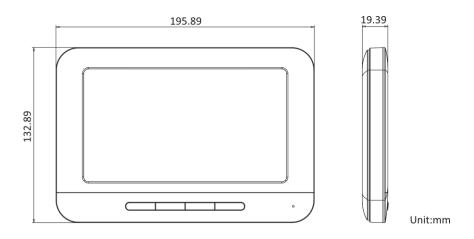

## Dimension

## Specification

| Display parameters    |                                                    |
|-----------------------|----------------------------------------------------|
| Screen size           | 7-inch                                             |
| Туре                  | TFT                                                |
| Resolution            | 800 × 480                                          |
| Audio parameters      |                                                    |
| Audio input           | Built-in Omnidirectional Microphone                |
| Audio output          | Built-in Loudspeaker                               |
| Audio quality         | Noise Suppression and Echo Cancellation            |
| General               |                                                    |
| Working temperature   | -10 °C to 55 °C (14 °F to 131 °F)                  |
| Working humidity      | 10% to 90%                                         |
| Dimension (W × H × D) | 195.8 mm × 132.8 mm × 18.39 mm (7.7" × 5.2" ×0.7") |
| Power consumption     | ≤ 5 W                                              |
| Door station          |                                                    |
| Power supply          | 12 VDC                                             |