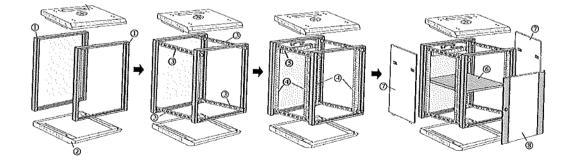

rooms, floor wiring rooms, central computer rooms, data computer rooms, control centers, monitoring centers, etc.

#### **Specifications**

| Model         | Capacity(U) | Width*Depth*High<br>(mm) | Material | Color |
|---------------|-------------|--------------------------|----------|-------|
| ZK-R4U-5404A  | 4           | 530*400*210              | Steel    | Black |
| ZK-R6U-5406A  | 6           | 530*400*300              | Steel    | Black |
| ZK-R9U-5409A  | 9           | 530*400*480              | Steel    | Black |
| ZK-R12U-5412A | 12          | 530*400*600              | Steel    | Black |
| ZK-R6U-6406S  | 6           | 600*450*350              | Steel    | Black |
| ZK-R9U-6409S  | 9           | 600*450*500              | Steel    | Black |





# **Installation Diagram**





## **Related Accessories**

| Picture       |                                                                                                                                  |                                                                               | A A A A A A A A A A A A A A A A A A A                                                         |                                   |
|---------------|----------------------------------------------------------------------------------------------------------------------------------|-------------------------------------------------------------------------------|-----------------------------------------------------------------------------------------------|-----------------------------------|
| Specification | Applicable size<br>600*600/800