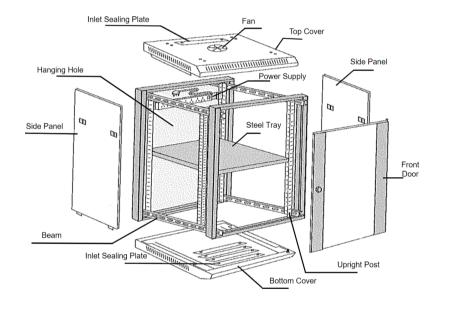

ng rooms, floor wiring rooms, central computer rooms, data computer rooms, control centers, monitoring centers, etc.

#### **Specifications**

| Model         | Capacity(U) | Width*Depth*High<br>(mm) | Material | Color |
|---------------|-------------|--------------------------|----------|-------|
| ZK-R4U-5404A  | 4           | 530*400*210              | Steel    | Black |
| ZK-R6U-5406A  | 6           | 530*400*300              | Steel    | Black |
| ZK-R9U-5409A  | 9           | 530*400*480              | Steel    | Black |
| ZK-R12U-5412A | 12          | 530*400*600              | Steel    | Black |
| ZK-R6U-6406S  | 6           | 600*450*350              | Steel    | Black |
| ZK-R9U-6409S  | 9           | 600*450*500              | Steel    | Black |





# **Installation Diagram**





## **Related Accessories**

| Picture       |                                                                                                                                  |                                                                               | A A A A A A A A A A A A A A A A A A A                                                         |                                   |
|---------------|----------------------------------------------------------------------------------------------------------------------------------|-------------------------------------------------------------------------------|-----------------------------------------------------------------------------------------------|-----------------------------------|
| Specification | Applicable size<br>600*600/8