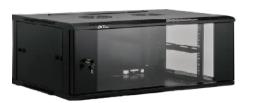

# Wall Mount Network Cabinet Set (4/6/9/12U)

- Removable side panel, easy to install and maintain
- Cable entry on the top cover and bottom cover with inset sealing plate
- Fan cutout on the top cover, easy to install fan
- Tempered glass front door with over 180 turning degrees
- Installing back panel and hanging hole, easy to fix on the wall
- Various accessories for option