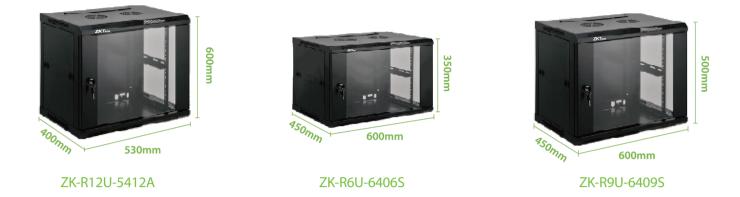

#### **Specifications**

| Model         | Capacity(U) | Width*Depth*High<br>(mm) | Material | Color |
|---------------|-------------|--------------------------|----------|-------|
| ZK-R4U-5404A  | 4           | 530*400*210              | Steel    | Black |
| ZK-R6U-5406A  | 6           | 530*400*300              | Steel    | Black |
| ZK-R9U-5409A  | 9           | 530*400*480              | Steel    | Black |
| ZK-R12U-5412A | 12          | 530*400*600              | Steel    | Black |
| ZK-R6U-6406S  | 6           | 600*450*350              | Steel    | Black |
| ZK-R9U-6409S  | 9           | 600*450*500              | Steel    | Black |