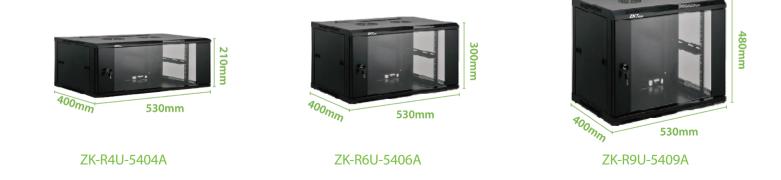

#### **Specifications**

| Model         | Capacity(U) | Width*Depth*High<br>(mm) | Material | Color |
|---------------|-------------|--------------------------|----------|-------|
| ZK-R4U-5404A  | 4           | 530*400*210              | Steel    | Black |
| ZK-R6U-5406A  | 6           | 530*400*300              | Steel    | Black |
| ZK-R9U-5409A  | 9           | 530*400*480              | Steel    | Black |
| ZK-R12U-5412A | 12          | 530*400*600              | Steel    | Black |
| ZK-R6U-6406S  | 6           | 600*450*350              | Steel    | Black |
| ZK-R9U-6409S  | 9           | 600*450*500              | Steel    | Black |