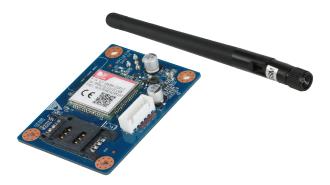

## ARA58-G-EN, ARA58-G-IT

GSM/GPRS Module FOR ARC3008 - Fortress Series

## Features

• Simple installation, connects directly to PCB's connector

- $\cdot$  Accessory for the ARC3008, used to support GPRS/GSM/ SMS
- $\cdot$  End-users can receive event SMS and control remotely via SMS
- End-users can receive voice event messaging and control remotely by full voice menu guide
- Cellular backup in case of IP network failure
- Pre-paid balance and time limit query function
- English language version model: ARA58-G-EN
- Italy language version model: ARA58-G-IT