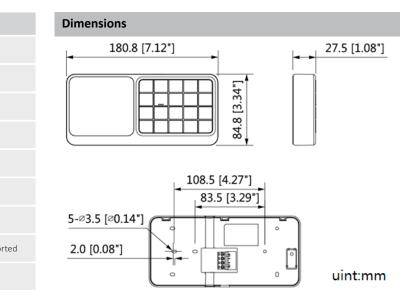

## **Technical Specification**

| Environmental Class      | Ш                                           |
|--------------------------|---------------------------------------------|
| Supply Voltage           | 12V DC                                      |
| Enclosure dimensions     | 180 × 84 × 27 mm                            |
| Operating Temperature    | -10°C ~ +55°C                               |
| Humidity                 | 10% ~ 90%                                   |
| Device Weight            | <280g                                       |
| Max. Current Consumption | 70mA                                        |
| Tamper Funtion           | Case tamper and leave-wall tamper supported |
| Installation             | Wall mounting                               |