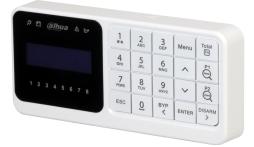

## DHI-ARK30C LCD Keypad FOR ARC3008 - Fortress Series

## Features

- The LCD keypad are intended for daily operation of the ARC3008 via RS485
- Beautifu new design
- 32-character blue LCD screen
- Keypad and display backlight
- 4 status LEDs for power, battery, fault and bypass status
- 8 Area LEDs for the status of Area 1 to 8
- Real-time zone alarm display
- Menu-driven programming for easy use and setting
- Different menu for installer and users
- Support English and Italy languages simultaneously
- Buzzer for acoustic signaling
- Keypad shortcuts hold-down PANIC, ROBBERY, MEDICAL and FIRE alarms