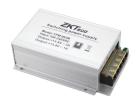

### TPM005B

- Spare parts for inBIO260/460 Package B
- Power supply for Controller with uninterrupted battery function
- Input: 110-240V AC, 50/60Hz
- Output: 13.8V/5A+1A

### TPM003B

- Spare parts for inBIO160 Package B
- Power supply for Controller with uninterrupted battery function
- Input: 110-240V AC, 50/60z
- Output: 13.8V/3A+1A

### ZKPSM030B

- Spare parts for C3-100/200/400 Package B
- Power supply for Controller with uninterrupted battery function
- Input: 110-240V AC, 50/60Hz
- Output: 13.7V/3.5A+1A