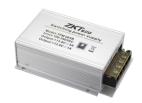

### TPM005B

- Spare parts for inBIO260/460 Package B
- Power supply for Controller with uninterrupted battery function
- Input: 110-240V AC, 50/60Hz
- Output: 13.8V/5A+1A

### TPM003B

- Spare parts for inBIO160 Package B
- Power supply for Controller with uninterrupted battery function
- Input: 110-240V AC, 50/60z
- Output: 13.8V/3A+1A

### ZKPSM030B

- Spare parts for C3-100/200/400 Package B
- Power supply for Controller with uninterrupted battery function
- Input: 110-240V AC, 50/60Hz
- Output: 13.7V/3.5A+1A