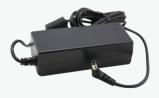

## 12V, 3A Switch Power Supply

- Manufacturer Part Number: A17010105
- Plug to device: 90°, φ2.1mm
- · cable length: 1.8m