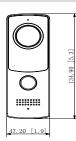

#### VTK-VTO2010D

| Button Type                              | Mechanical keyboard keys                             |
|------------------------------------------|------------------------------------------------------|
| Camera                                   | 2MP CMOS                                             |
| Field of View                            | Horizontal: 70°<br>Vertical: 40°                     |
| Focal Length                             | 3.3 mm                                               |
| IR                                       | Support                                              |
| Audio In                                 | 1 channel to the microphone, pickup distance 0.5m    |
| Audio Out                                | 1 channel to the speaker                             |
| Indicator Light                          | 1 indicator light; Green: Power on                   |
| Communication Method                     | Analog                                               |
| Unlock Mode                              | Local unlock and remote unlock                       |
| Exit Button                              | 1                                                    |
| Appearance Color                         | Black                                                |
| Installation Mode                        | Surface                                              |
| Certification                            | CE FCC                                               |
| Dimensions                               | 134.9 mm × 47.2 mm × 33.8 mm (5.31" × 1.86" × 1.33") |
| Protection Grade                         | IP55 IK07                                            |
|                                          |                                                      |
| Operating Temperature                    | -30° C to +50° C (-22°F to +122°F)                   |
| Operating Temperature Operating Humidity | -30° C to +50° C (-22°F to +122°F)<br>10%RH –95%RH   |
|                                          |                                                      |
| Operating Humidity                       | 10%RH –95%RH<br>≤1W (standby mode)                   |

### Dimensions (mm[inch])

Rev 001.001 © 2019 Dahua . All rights reserved. Design and specifications are subject to change without notice. Pictures in the document are for reference only, and the actual product shall prevail.