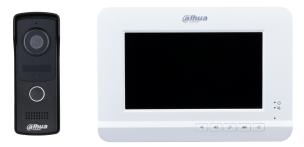

# VTK-VTO2010D/VTH2020DW

4-Wire Video Intercom KIT

- Screen dimension: 7 inch
- Video intercom function: Unlock, voice call, video call, volume adjustment, and doorway monitoring
- Quantity of voice intercom and video intercom: 2 voice intercoms + 3 video intercoms
- Applicable scenario: Villa

VTK-VTH2020DW