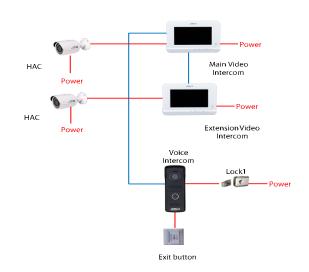

# VTK-VTO2010D/VTH2020DW

4-Wire Video Intercom KIT

- Screen dimension: 7 inch
- Video intercom function: Unlock, voice call, video call, volume adjustment, and doorway monitoring
- Quantity of voice intercom and video intercom: 2 voice intercoms + 3 video intercoms
- Applicable scenario: Villa