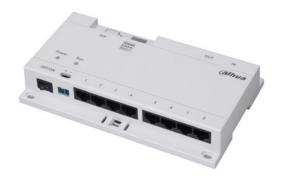

## VTNA1080B

Analog Distributor

## **Features**

- Decent appearance
- · 8-channel distributor
- $\cdot$  Support 30 cascading , one outdoor station can connect 240 indoor monitors
- $\cdot$  Connect indoor monitor with one Cat 5e cable, transfer the signal and power together
- · Electrical level design, support DIN rail mounted