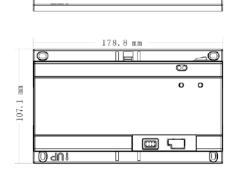

| Technical Specification |                                                                               |
|-------------------------|-------------------------------------------------------------------------------|
| Voltage                 | 24V                                                                           |
| Power Consumption       | Standby consumption:1W(under free load); Max consumption:40W(under full load) |
| Working Temperature     | -10°C~+55°C                                                                   |
| Dimensions              | 178.8mm*107.1mm*30.3mm (L*W*T)                                                |
| Weight                  | 0.3 Kg                                                                        |

## **Dimensions**

Rev 001.001